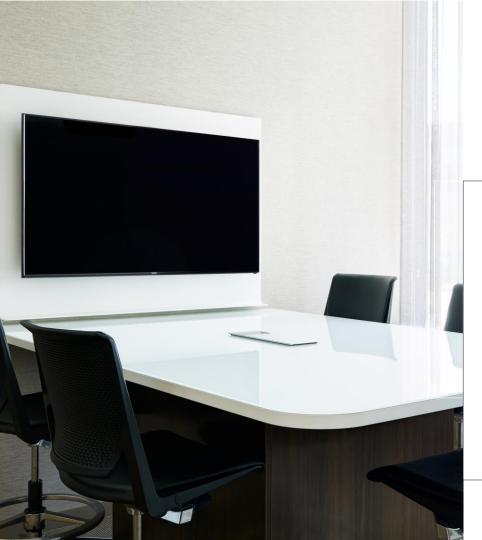

# MEETING ROOMS & MEDIA SALONS

333 SQM OF MULTI - FUNCTIONAL MODERN MEETING FACILITIES FOR UP TO 320 ATTENDEES

UP TO 5 MEETING ROOMS ALL ON ONE FLOOR

WIFI - INTERNET ACCESS

STATE OF ART EQUIPMENT

POSSIBILITY OF FLEXIBLE SET UPS

### CAPACITY CHART

|          | DIMENSIONS<br>(LxWxH) | AREA, M. | SQ.M. | THEATER | SCHOOLROOM | CONFERENCE | U-SHAPE. | RECEPTION | BANQUET | BOARDROOM |
|----------|-----------------------|----------|-------|---------|------------|------------|----------|-----------|---------|-----------|
| LIPA     | 17 x 11 x 3           | 12 x 17  | 211   | 220     | 112        | 64         | 52       | 220       | 128     | -         |
| LIPA I   | 10 x 11 x 3           | 12 x 11  | 129   | 130     | 70         | 48         | 36       | 140       | 80      | -         |
| LIPA II  | 6 x 11 x 3            | 12 x 7   | 82    | 49      | 28         | 36         | 24       | 49        | 48      | -         |
| JAVOR    | 14 x 8 x 3            | 8 x 15   | 122   | 100     | 56         | 50         | 40       | 140       | 82      | -         |
| JAVOR I  | 7 x 8 x 3             | 9 x 8    | 66    | 49      | 32         | 32         | 24       | 49        | 40      | -         |
| JAVOR II | 7 x 8 x 3             | 8 x 7    | 56    | 49      | 24         | 24         | 20       | 49        | 32      | -         |
| MAGNOLIA | 7 x 4 x 3             | 4 x 7    | 26    | -       | -          | -          | -        | -         | -       | 12        |