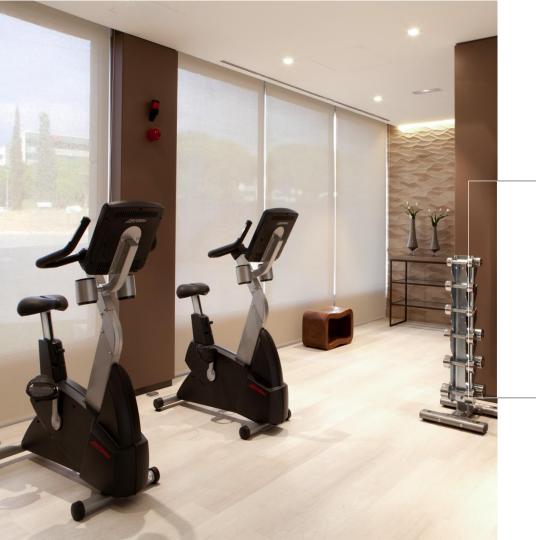

40      | -         |
| JAVOR II | 7 x 8 x 3             | 8 x 7    | 56    | 49      | 24         | 24         | 20       | 49        | 32      | -         |
| MAGNOLIA | 7 x 4 x 3             | 4 x 7    | 26    | -       | -          | -          | -        | -         | -       | 12        |



### **AC MEETINGS**

#### A NEW EXPERIENCE



MEMBER OF THE HOTEL

Attendees are extended family members. Meetings flow across the entire hotel offering the freedom for creativity to flourish.



FRICTIONLESS MEETINGS

We edit out all unnecessary clutter that detracts from having purposeful and efficient meetings.



WARM & ATTENTIVE SERVICE

At AC Hotels we always try to create opportunities for mutual recognition. Our warm, attentive and empathetic service is an extension of that philosophy.



# AC FITNESS

STATE-OF-THE-ART EQUIPMENT

OPEN 24/7

FREE WEIGHTS

YOGA MATS

### **ACTIVITIES IN BRATISLAVA REGION**

The Modern Art Museum DANUBIANA

Slovak National Musuem – Červený Kameň Musem

Wine tasting experience - Small Carpathian Wine Route within 30 min drive

Presporacik - Old time train through historical city center

VW Touareg Offroad Parcour + VW factory tour

Speed boats

Wakelake Zlate Piesky

Cunovo rafting

Action Park Cunovo

Slovakia Ring - race track ride

Driving Camp Pachfurth

Golf - 4 golf courses within 30 min drive

Socialist city tour

Exclusive Designer outlet Parndorf (30 min. drive)

4 antient castles within 30 min drive





MARRIOTT.

(F