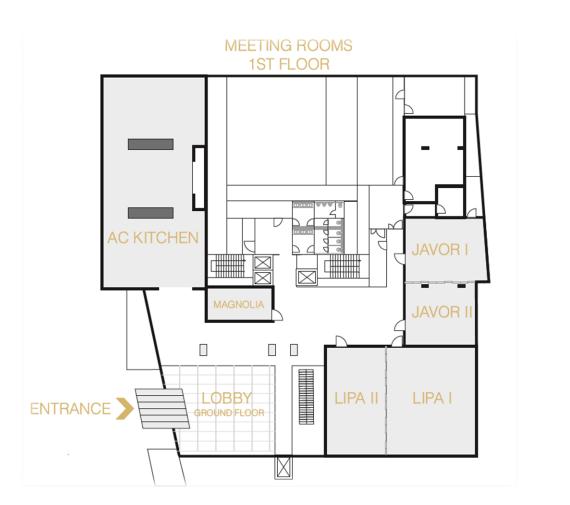

# MEETING ROOMS & MEDIA SALONS

333 SQM OF MULTI - FUNCTIONAL MODERN MEETING FACILITIES FOR UP TO 320 ATTENDEES

UP TO 5 MEETING ROOMS ALL ON ONE FLOOR

WIFI - INTERNET ACCESS

STATE OF ART EQUIPMENT

POSSIBILITY OF FLEXIBLE SET UPS

### CAPACITY CHART

|          | DIMENSIONS<br>(LxWxH) | AREA, M. | SQ.M. | THEATER | SCHOOLROOM | CONFERENCE | U-SHAPE. | RECEPTION | BANQUET | BOARDROOM |
|----------|-----------------------|----------|-------|---------|------------|------------|----------|-----------|---------|-----------|
| LIPA     | 17 x 11 x 3           | 12 x 17  | 211   | 220     | 112        | 64         | 52       | 220       | 128     | -         |
| LIPA I   | 10 x 11 x 3           | 12 x 11  | 129   | 130     | 70         | 48         | 36       | 140       | 80      | -         |
| LIPA II  | 6 x 11 x 3            | 12 x 7   | 82    | 49      | 28         | 36         | 24       | 49        | 48      | -         |
| JAVOR    | 14 x 8 x 3            | 8 x 15   | 122   | 100     | 56         | 50         | 40       | 140       | 82      | -         |
| JAVOR I  | 7 x 8 x 3             | 9 x 8    | 66    | 49      | 32         | 32         | 24       | 49        | 40      | -         |
| JAVOR II | 7 x 8 x 3             | 8 x 7    | 56    | 49      | 24         | 24         | 20       | 49        | 32      | -         |
| MAGNOLIA | 7 x 4 x 3             | 4 x 7    | 26    | -       | -          | -          | -        | -         | -       | 12        |