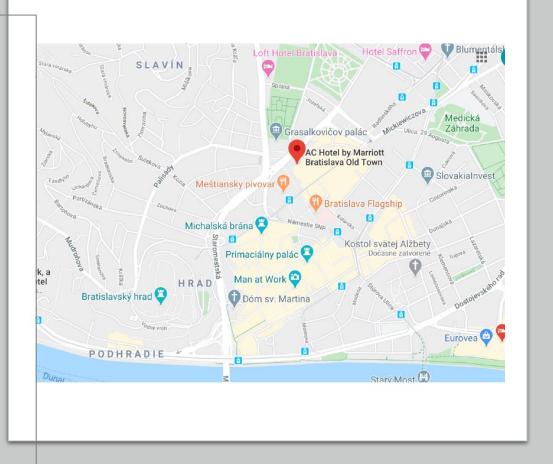

#### LOCATION

Located in the historical city center, few steps away from main tourist attractions and modern city business infrastructure.