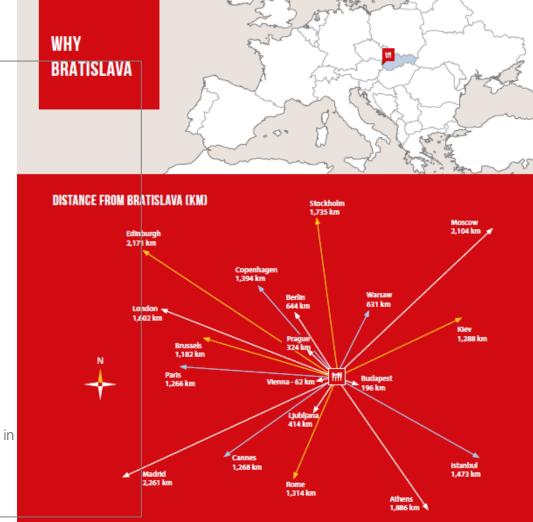

### **DESTINATION**

In the heart of Europe

Member of European Union

Schengen Area member

No visa requirements for citizens from 40 countries

Two international airports:

Bratislava International Airport (15 min)

Vienna International Airport (35 min)

Political stability and safety

Official Currency - EURO

Slovakia is ranked as one of the top places of health safety in Europe for COVID-19 with lowest number of cases

#### BY PLANE

Vienna International Airport - 57 km/35 miles Bratislava Airport - 13 km/8 miles

#### BY CAR

Vienna - 77 km/47 miles

Budapest - 200 km/124 miles

Prague - 340 km/211 miles

#### BY TRAIN

Main Train Station Bratislava – 1,5 km/0,9 miles from hotel

#### BY BOAT

From Vienna to Bratislava - 1h 15 min

From Budapest to Bratislava - 4h 30 min