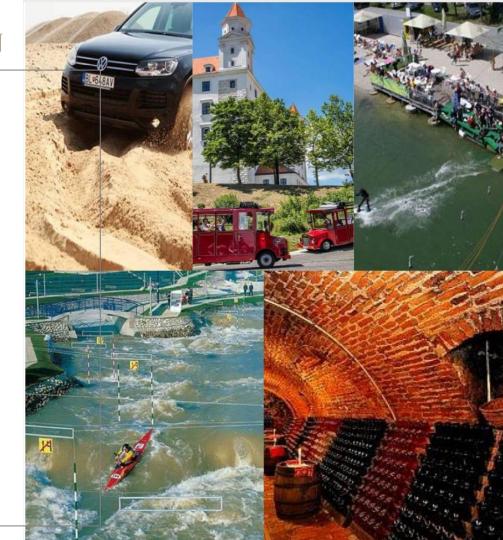

### **ACTIVITIES IN BRATISLAVA REGION**

The Modern Art Museum DANUBIANA

Slovak National Musuem – Červený Kameň Musem

Wine tasting experience - Small Carpathian Wine Route within 30 min drive

Presporacik - Old time train through historical city center

VW Touareg Offroad Parcour + VW factory tour

Speed boats

Wakelake Zlate Piesky

Cunovo rafting

Action Park Cunovo

Slovakia Ring - race track ride

Driving Camp Pachfurth

Golf - 4 golf courses within 30 min drive

Socialist city tour

Exclusive Designer outlet Parndorf (30 min. drive)

4 antient castles within 30 min drive

MARRIOTT.

(F