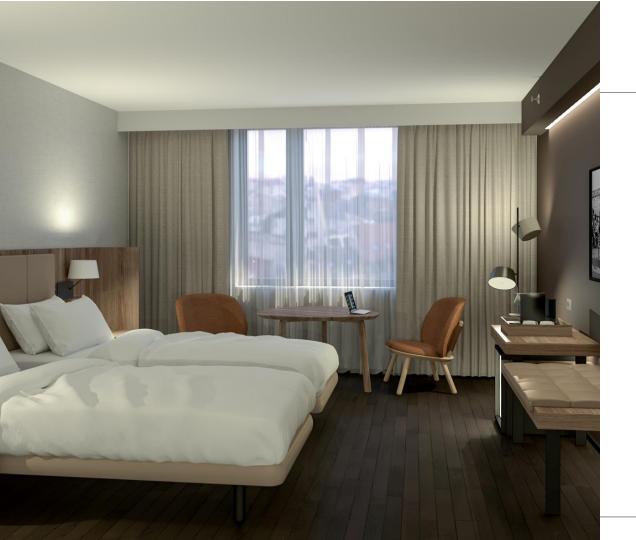

### **GUESTROOM**

DESIGNED WITH A PURPOSE 202 ELEGANT GUEST ROOMS (START FROM 25 SQM)

HARMONIOUS SPACE

SLEEK FURNISHINGS

HARDWOOD FLOORS

AIR CONDITIONING

WIFI INTERNET

55-inch FLAT SCREEN TVs

MINI-BAR

NESPRESSO COFFEE MACHINES

TEA AND COFFEE MAKING FACILITIES

**UPSCALE AMENITIES** 