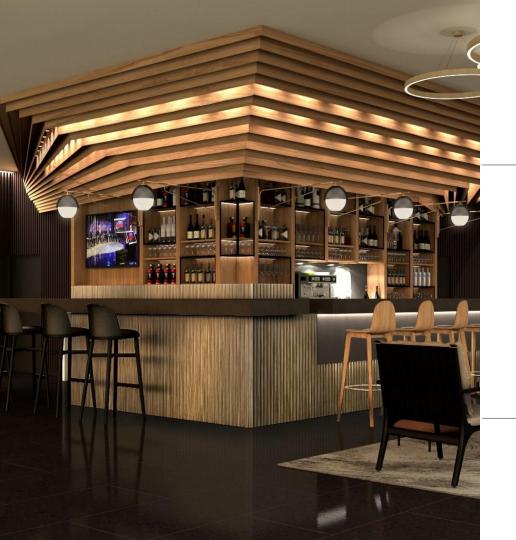

# AC LOUNGE -BAR

HIGH VISIBILITY

MODERN

MULTI-FUNCTIONAL SPACE FOR EVENTS

TIME-OF-DAY TRANSITIONS

**INVITING SUMMER TERRACE** 

# AC LOUNGE

BEVERAGE

FOOD

ACTIVATION

SERVICE

Signature Gin+Tonic

Popular Batch & Perfect Cocktails

Local and craft wines

Tapas-Inspired concise Bar menu

Ease of Execution

Sweet, Salty & Fresh

Beverage Rituals

Collaborative Work Environment

Art/Design/Fashion Entrepreneurial Activations Enhanced, Frictionless Service Experience